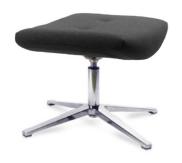

## **PRODUCT INFO**

**Finishes** 

Description The Liza Footstool is a perfect companion to

its namesake Wing Chair. Kick your feet up or

perch and swivel.

Construction Contract quality inside and out - Steel internal

frame, moulded foam and commercial grade, Maharam upholstery fabrics. The polished aluminum base is attached with a chrome plated, swivel-

ing gas shock.

**Dimensions** Саге Overall: H18" W23.5" D20.5" Vacuum regularly with a soft brush attachment. Im-

**UPHOLSTERY** 

**SYCAMORE** 

**UPHOLSTERY** 

**ALDER** 

BASE

POLISHED ALUMINUM