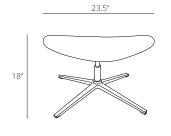

frame, moulded foam and commercial grade, Maharam upholstery fabrics. The polished aluminum base is attached with a chrome plated, swivel-

ing gas shock.

**Dimensions** Саге Overall: H18" W23.5" D20.5" Vacuum regularly with a soft brush attachment. Im-