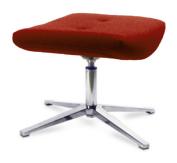

## **PRODUCT INFO**

**Finishes** 

Description The Liza Footstool is a perfect companion to

its namesake Wing Chair. Kick your feet up or

perch and swivel.

Construction Contract quality inside and out - Steel internal

frame, moulded foam and commercial grade, Maharam upholstery fabrics. The polished aluminum base is attached with a chrome plated, swivel-

ing gas shock.

**Dimensions** Саге Overall: H18" W23.5" D20.5" Vacuum regularly with a soft brush attachment. Im-

**UPHOLSTERY** 

**SYCAMORE** 

**UPHOLSTERY** 

**ALDER** 

BASE

POLISHED ALUMINUM