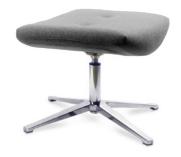

## **PRODUCT INFO**

**Finishes** 

Description The Liza Footstool is a perfect companion to

its namesake Wing Chair. Kick your feet up or

perch and swivel.

Construction Contract quality inside and out - Steel internal

frame, moulded foam and commercial grade, Maharam upholstery fabrics. The polished aluminum base is attached with a chrome plated, swivel-

ing gas shock.

**Dimensions** Саге Overall: H18" W23.5" D20.5" Vacuum regularly with a soft brush attachment. Im-

**UPHOLSTERY** 

**SYCAMORE** 

**UPHOLSTERY** 

**ALDER** 

BASE

POLISHED ALUMINUM