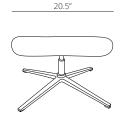

## **PRODUCT INFO**

**Finishes** 

Description The Liza Footstool is a perfect companion to

its namesake Wing Chair. Kick your feet up or

perch and swivel.

Construction Contract quality inside and out - Steel internal

frame, moulded foam and commercial grade, Maharam upholstery fabrics. The polished aluminum base is attached with a chrome plated, swivel-

ing gas shock.

**Dimensions** Саге Overall: H18" W23.5" D20.5" Vacuum regularly with a soft brush attachment. Im-

mediately blot spills with a clean white cloth, moving toward the center of the spill. Do not rub. Cleaning

code: S

**Assembly** Lead time Easy assembly with included instructions and In stock ships in 2 business days Custom requests